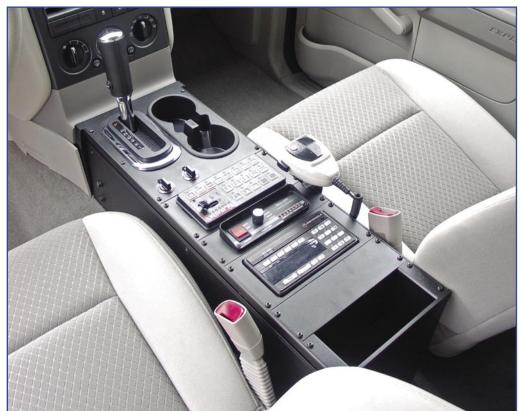

## NEW 2006-2008 Ford EXPOOCE Public Safety Vehicle Products

**C-VS-1600-EXPL** shown with optional accessory pocket and mic clip bracket
This new vehicle-specific OEM replacement console provides professional and custom appearance. The console is manufactured from laser cut steel to precisely fit OEM dash trim and floor shifter. The formed steel housing and extruded aluminum top frame provide strength for mounting up to 16" of emergency equipment.

Value & Convenience
Each console comes standard with
2 lighter outlets with caps & a dual
cup holder slotted for mug handle.

Easy Installation
Simply unbolt the OEM console and replace with the C-VS-1600-EXPL.
Console is designed to use existing OEM mounting brackets. No drilling or modification to vehicle or OEM console is required.

## **Recommended Options**

**Mic Clip Bracket** The C-MCB is an effective & versatile way to hold your radio mic.

Large Padded Armrest The C-ARM-3 "flip-up" armrest is comfortable yet extra durable.

Accessory Pocket
Order the C-AP accessory
pocket for more internal
storage space.

**Computer Mounting**Console is pre-drilled for side mounting of C-TCB-7 telescoping computer base.

**K9 Transport Unit** Order KK-K9-F13-K to convert your vehicle for K9 transport.